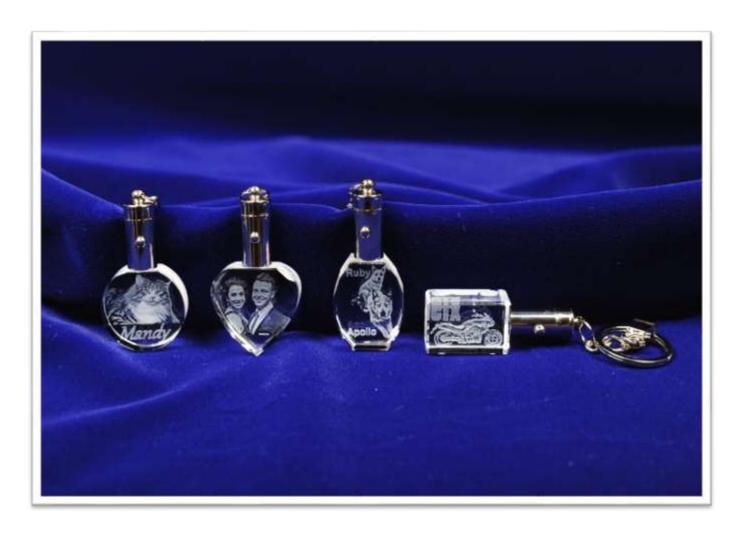

# Crystal Keyrings with LED Light

J36 Heart- 30x30x12

J38 Rectangle 30x19x12

J40 Round 30x30x12

J42 Oval 30x30x12

Four different styles of Crystal Keyrings are available, all feature an LED light which highlights the 2D image displayed and doubles as a handy torch