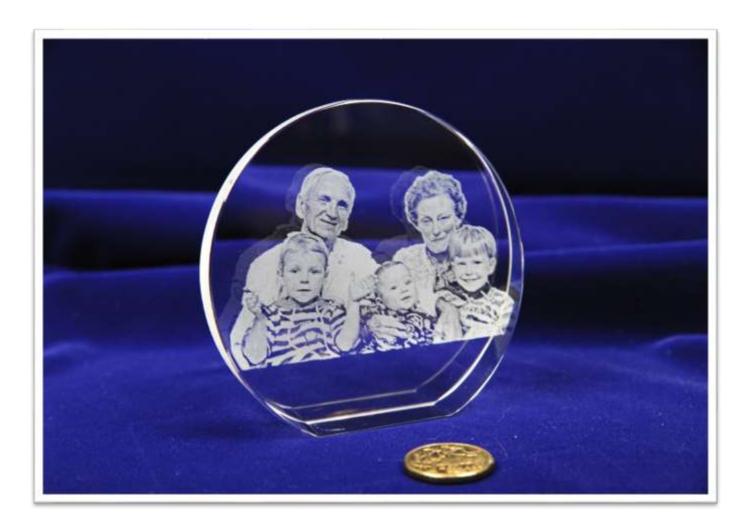

## J47 Circle- 102x102x20

Our Circle Crystal is ideally sized for discrete locations like office desks, bedside tables etc. It is suitable for all types of 2D subjects including Couples, Family Groups & Pets.