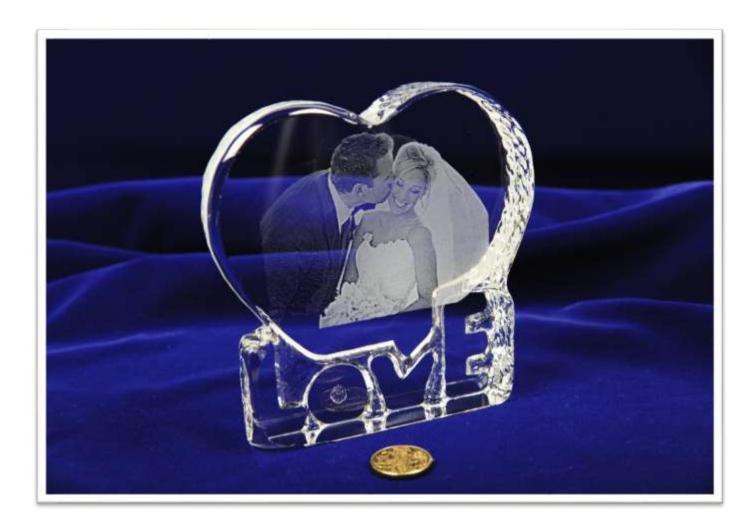

Crystal Heart with Love

## J48 Heart with Love- 117x143x26

The 2D Heart with Love Crystal is one of our most unique & beautifully crafted. It is very popular for Valentine's Day & Wedding occasions, but is equally ideal for couples celebrating a milestone in their relationship.