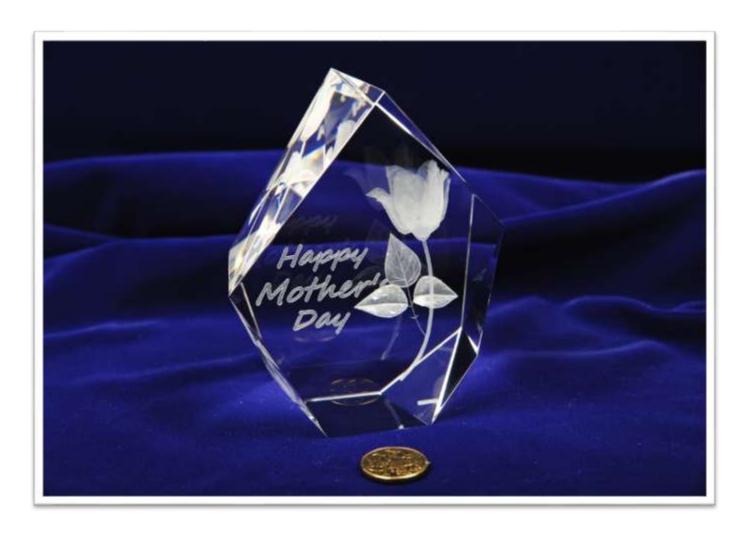

## J46 Iceberg- 102x127x60

The beautiful Ice Crystal, perfect for both 2D & 3D images and suitable for many occasions including Mothers' Day (featured), Weddings, Valentines Day, Awards and many more. Looks fantastic on one of our LED bases