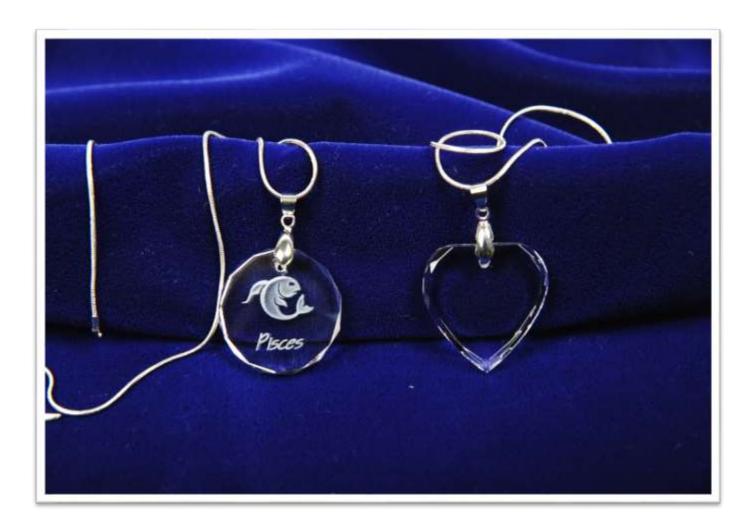

# Crystal Pendants

J43 Bevelled Edge Heart 30x30x12

J45 Bevelled Edge Circular 30x30x12

We have two 2D Crystal Pendant styles available, both with bevelled edges and can feature a variety of designs. The Heart shape is ideal for couple photos, children, families etc. whilst the Circular pendant can be designed to feature pets, Star Signs, or even just a name.