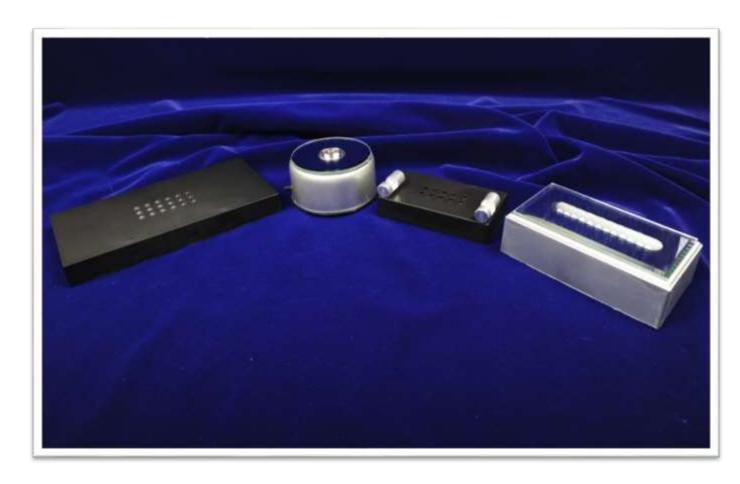

**LED Light Bases** 

Rectangular Blk 10 LED- 110x60x20 Rectangular Blk 18 LED- 200x100x20

Rectangular Silver 12 LED +Battery Power- 140x75x40

Round Silver 4 LED- 85mm diameter x 45mm high

Round Silver 7 LED- 120mm diameter x 45mm high

We have a variety of different sized and shaped LED Light Bases to suit our range of Crystals, all are powered by a 5V power pack and some also allow powering via AA Batteries.