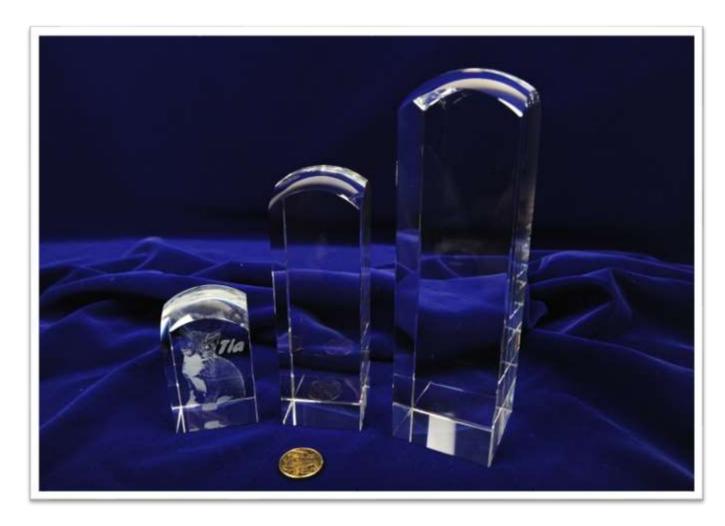

# **Dome Tower Crystals**

## J10-80x50x50

Suitable for small vertical subjects in both 2D & 3D, single person, awards, animals, single objects

#### J12- 150x50x50

Suitable for mid-height vertical subjects in both 2D & 3D, single person, awards, animals, single objects

## J14- 200x60x60

Suitable for taller vertical subjects in both 2D & 3D, single person, awards, animals, single objects