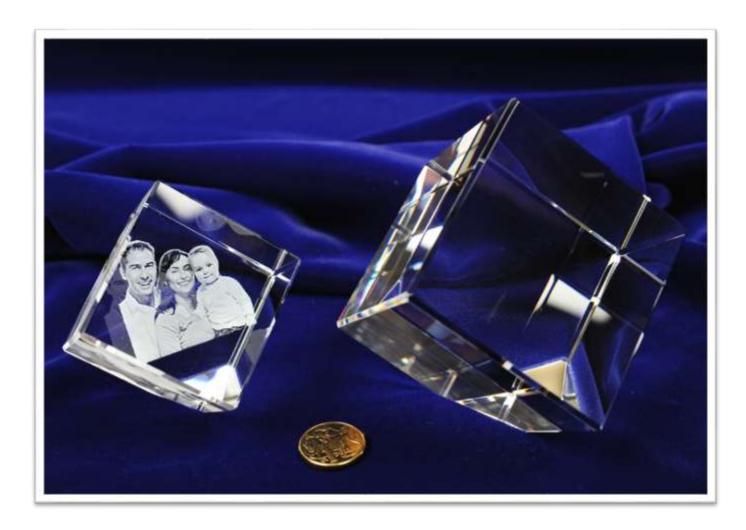

# **Cube Crystals**

## J25- 60x60x60

Square Crystal suitable for small 2D and 3D subjects/objects, 1-2 person Head & Shoulders

## J26-80x80x80

Square Crystal suitable for medium 2D and 3D subjects/objects, 2-3 person Head & Shoulders