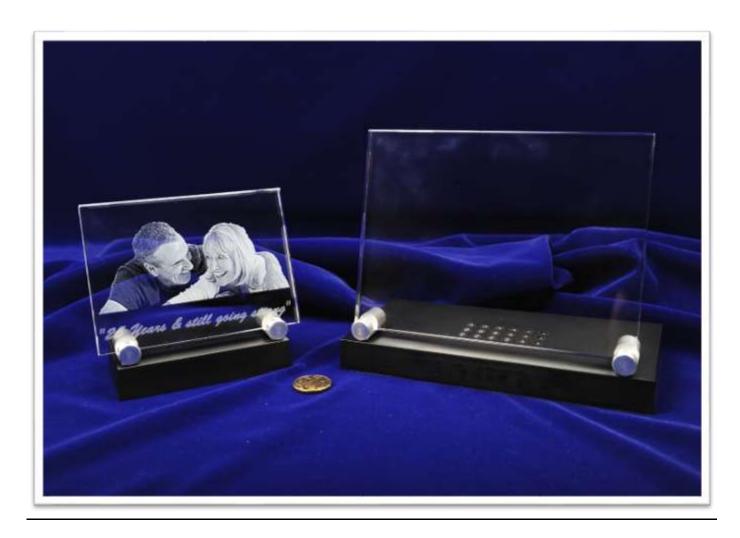

## 2D Photo Frames

## J28- 130x90x10

Suitable for a variety of subjects and ideal for couples, family portraits, newborns.

## J30- 127x178x10

Larger version of the J28 2D frame to allow more prominent image display, larger family groups etc.