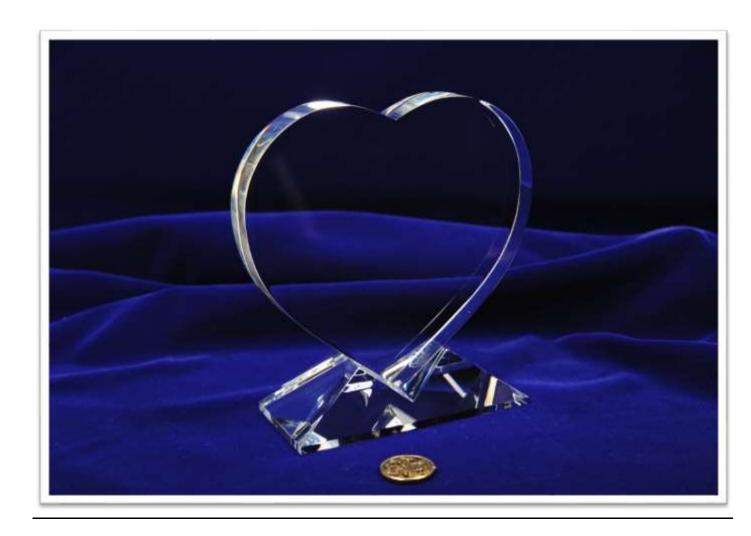

Crystal Heart Frame on stand

## J49 Heart Frame on stand- 150x150x60

Along with our "Heart with Love" Crystal, the 2D Heart Frame on Stand are our most popular Crystals for Weddings, Valentine's Day & milestone events in loving relationships. This Crystal is beautifully crafted and looks fantastic when displayed in combination with one of our LED Light Bases.