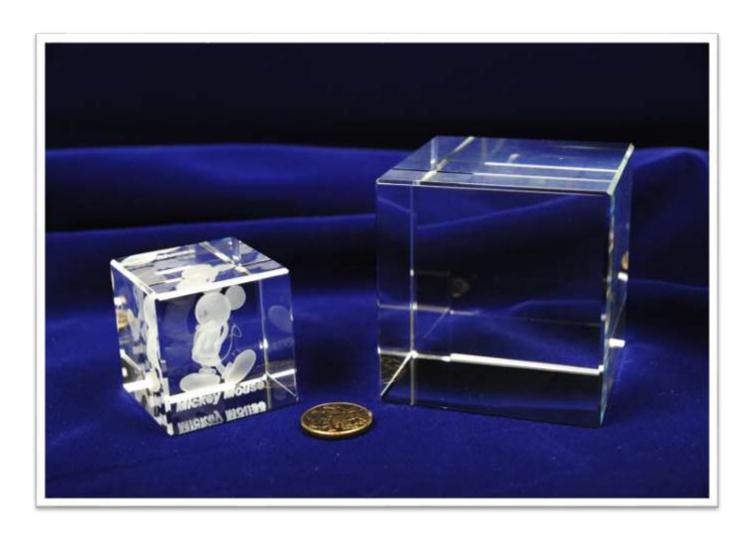

# **Cube Crystals**

## J19- 50x50x50

Square Crystal suitable for small 2D and 3D subjects/objects, single person Head & Shoulders

## J21-80x80x80

Square Crystal suitable for medium 2D and 3D subjects/objects, 2-3 person Head & Shoulders

**Cut-Corner Cube Crystals** 