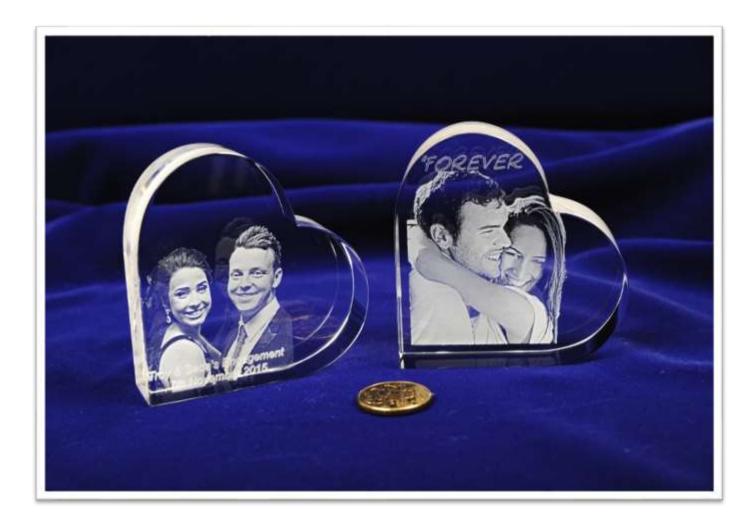

Crystal Heart Frame

## J50 Heart Frame- 80x80x25

The 2D Heart Frame is a little different in the way it's displayed, resting on one side, discretely sized, and ideal for smaller areas but still attracts attention. It is ideal for that special photo of a loving couple.