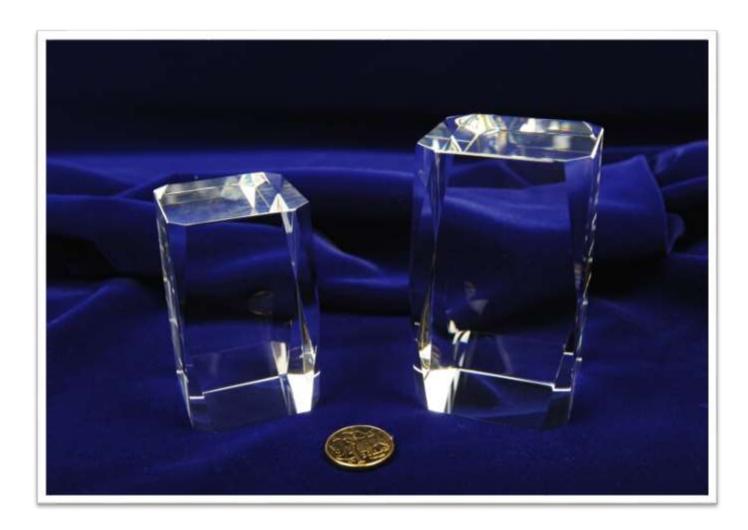

# **Cube Crystals**

## J19- 50x50x50

Square Crystal suitable for small 2D and 3D subjects/objects, single person Head & Shoulders

## J21-80x80x80

Square Crystal suitable for medium 2D and 3D subjects/objects, 2-3 person Head & Shoulders

**Cut-Corner Cube Crystals** 