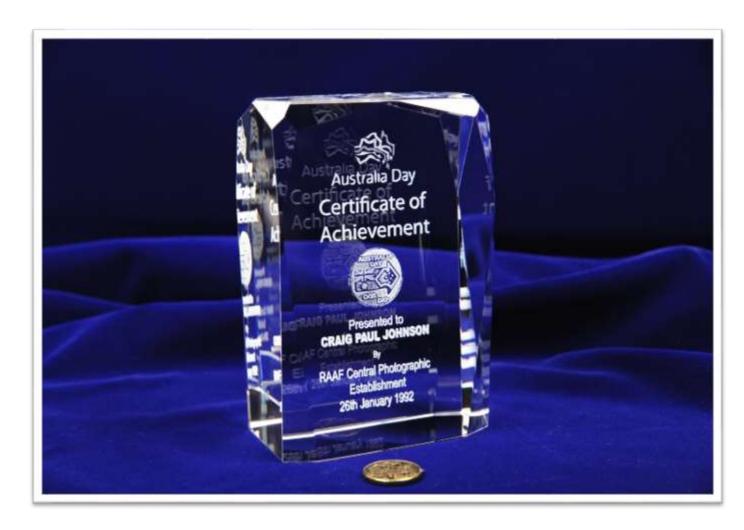

Crystal Award

## J51 Award- 100x150x60

The Crystal Award is an outstanding way to present an award for any achievement. It can he designed with a logo and descriptive information on the Award. It looks equally fantastic on that office shelf or at home on the Mantelpiece.