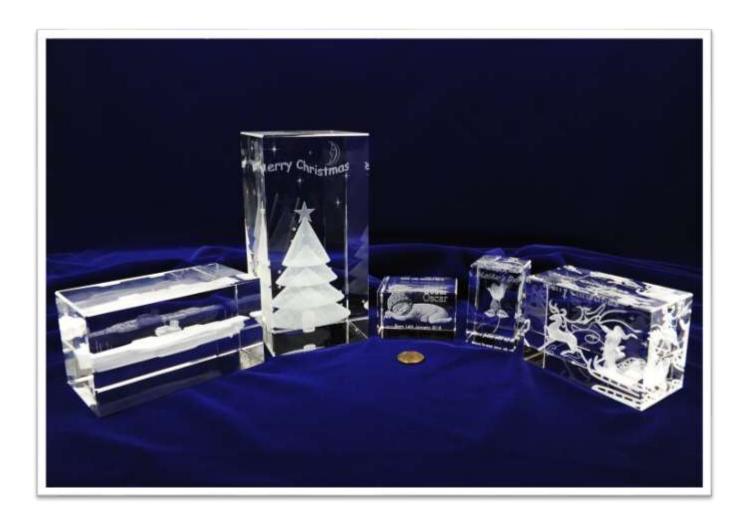

## Rectangular Crystals

## J2-80x50x50

Can be used vertically or horizontally for both 2D & 3D images. Ideal for small 3D images and single person in vertical format and 2 person Head & Shoulders in 2D & 3D horizontal format

#### J5- 120x80x60

Can be used vertically or horizontally for both 2D & 3D images. Ideal for mid-size 3D images, 1-2 people in vertical format and 3-4 person Head & Shoulders in 2D & 3D horizontal format

## J8- 150x80x80

Can be used vertically or horizontally for both 2D & 3D images. Ideal for larger 3D images, 1-2 people in vertical format and 4-6 person Head & Shoulders in 2D & 3D horizontal format

## J7- 200x100x100

Our Largest Crystal- Can be used vertically or horizontally for both 2D & 3D images. Ideal for large 3D images, 1-3 people in vertical format and 4-6 person Head & Shoulders in 2D & 3D horizontal format