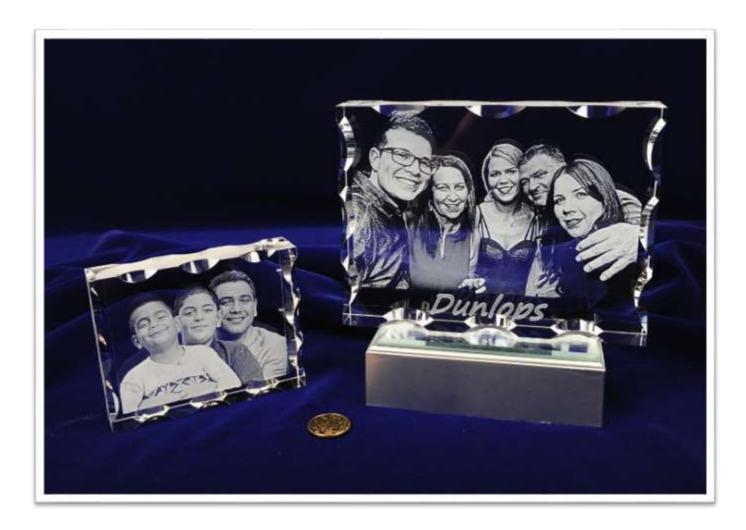

# 2D Bevelled Edge Photo Frames

## J33- 120x90x25

Similar to the 2D Photo Frames, but the Crystal is more than twice the thickness and has a Bevelled Edge to enhance the frame surrounding the image. As before, a beautiful Crystal for family portraits etc.

## J34-130x180x30

Bigger and thicker again, this Crystal looks fantastic as a feature ornament and can accommodate a large variety of designs